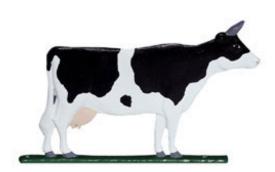

## 11"L x 7"H 30" Cow Traditional Directions Weathervane, Rooftop Color

- This product qualifies for our Lowest Price Guarantee
- Order now and get our 30 day Price Protection

Item #: WH03040 List Price: \$116.68 **\$84.55** (EACH) Save \$32.13 (27%)