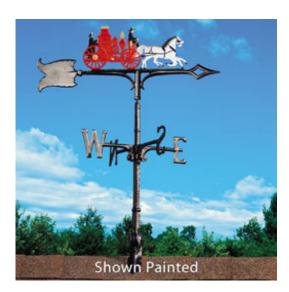

## 14 3/4"L x 6"H 30" Fire Wagon Traditional Directions Weathervane, Rooftop Black

- This product qualifies for our Lowest Price Guarantee
- Order now and get our 30 day Price Protection

Item #: WH03058 List Price: \$90.46 **\$65.55** (EACH)

Save \$24.91 (27%)

Usually ships in 6-8 weeks

| LENGTH                     | HEIGHT |  |
|----------------------------|--------|--|
| <b>14</b> <sup>3</sup> ⁄4" | 6''    |  |
|                            |        |  |