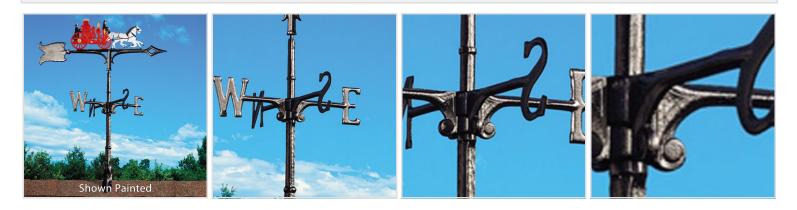

## 14 3/4"L x 6"H 30" Fire Wagon Traditional Directions Weathervane, Rooftop Black

- This product qualifies for our Lowest Price Guarantee
- Order now and get our 30 day Price Protection

Item #: WH03058 List Price: \$90.46 **\$65.55** (EACH)

Save \$24.91 (27%)

Usually ships in 6-8 weeks

| LENGTH                     | HEIGHT |  |
|----------------------------|--------|--|
| <b>14</b> <sup>3</sup> ⁄4" | 6''    |  |
|                            |        |  |

## **MORE IMAGES**



## WE ARE HERE FOR YOU...

## **Our Selection**

Having the right tools at the right time is crucial. So is having the right products at the right price. We are not bound by a single warehouse location and limited style or size availabilities. We work directly with over 70 different manufacturers nationwide. This means we have direct control on availability, customizability, and quality.