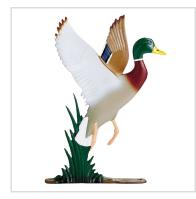

## 8"L x 11"H 30" Duck Traditional Directions Weathervane, Rooftop Color

- This product qualifies for our Lowest Price Guarantee
- Order now and get our 30 day Price Protection

Item #: WH03072 List Price: \$116.68 **\$84.55** (EACH) Save \$32.13 (27%)