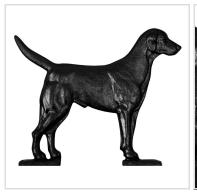

## 10 1/4"W x 8 1/2"H with 8" Bell Large Bell with Black Lab, Black

- This product qualifies for our Lowest Price Guarantee
- Order now and get our 30 day Price Protection

Item #: WH04022 List Price: \$83.90 **\$60.80** (EACH) Save \$23.10 (27%)

Usually ships in 6-8 weeks

WIDTH

HEIGHT

10 1/4"

8 1/2"