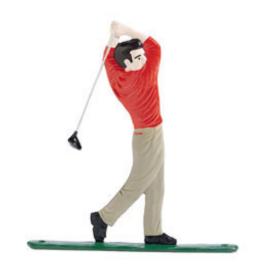

## 9 1/2"W x 10 1/2"Hwith 8" Bell Large Bell with Golfer, Color

- This product qualifies for our Lowest Price Guarantee
- Order now and get our 30 day Price Protection

Item #: WH04026 List Price: \$110.12 **\$79.80** (EACH) Save \$30.32 (27%)