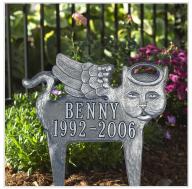

## 11 3/4"W x 12 1/2"H Angel-Cat Two Line Lawn Pet Memorial Marker

- Line 1 holds up to seven 1.25" characters
- Line 2 holds up to eight 1.25" characters
- Hand-crafted in the USA
- Made from rust-free, aluminum
- This product qualifies for our Lowest Price Guarantee
- Order now and get our 30 day Price Protection

Item #:
WH1100\_MATRIX\_OLD
 List Price: \$77.35
 \$56.05 (EACH)
 Save \$21.30 (27%)

Usually ships in 6-8 weeks

**HEIGHT** 

**WIDTH** 

12 1/2"

11 3/4"