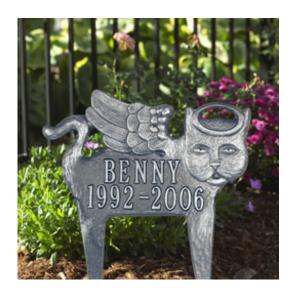

## 11 3/4"W x 12 1/2"H Angel-Cat Two Line Lawn Pet Memorial Marker

- Line 1 holds up to seven 1.25" characters
- Line 2 holds up to eight 1.25" characters
- Hand-crafted in the USA
- Made from rust-free, aluminum
- This product qualifies for our Lowest Price Guarantee
- Order now and get our 30 day Price Protection

Item #:
WH1100\_MATRIX\_OLD
 List Price: \$77.35
 \$56.05 (EACH)
 Save \$21.30 (27%)

Usually ships in 6-8 weeks

**HEIGHT** 

**WIDTH** 

12 1/2"

11 3/4"