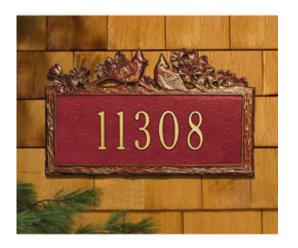

## 15 1/2"W x 10"H Woodland Cardinal One Line Wall Plaque

- Line 1 holds up to five 3" characters or twelve 1.75" characters
- Comes with a limited 5 year coating warranty
- "Alumi-Shield" coating for optimum weather proofing
- Hand-crafted in the USA
- Made from rust-free, aluminum
- This product qualifies for our Lowest Price Guarantee
- Order now and get our 30 day Price Protection

Item #: WH1125\_MATRIX\_OLD List Price: \$111.44 **\$80.75** <sup>(EACH)</sup>

Save \$30.69 (27%)

Usually ships in 6-8 weeks

| 15 1⁄2" 10" | WIDTH        | HEIGHT |  |
|-------------|--------------|--------|--|
|             | <b>15</b> ½" | 10''   |  |