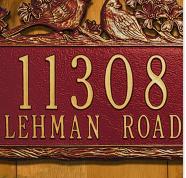

## 15 1/2"W x 10"H Woodland Cardinal Two Line Wall Plaque

- Line 1 holds up to five 3" characters
- Line 2 holds up to seventeen 1.25" characters
- Comes with a limited 5 year coating warranty
- Hand-crafted in the USA
- Made from rust-free, aluminum
- "Alumi-Shield" coating for excellent weather withstanding technology
- This product qualifies for our Lowest Price Guarantee
- Order now and get our 30 day Price Protection

Item #:
WH1126\_MATRIX\_OLD
List Price: \$111.44
\$80.75 (EACH)
Save \$30.69 (27%)

Usually ships in 6-8 weeks

**WIDTH** 

**HEIGHT** 

15 1/2"

10"

## **MORE IMAGES**









## WE ARE HERE FOR YOU...

## **Our Selection**

Having the right tools at the right time is crucial. So is having the right products at the right price. We are not bound by a single warehouse location and limited style or size availabilities. We work directly with over 70 different manufacturers nationwide. This means we have direct control on availability, customizability, and quality.

Order online at: https://www.architecturaldepot.com/WH1126.html

Date Printed: 04/26/2024 - 5:28 pm