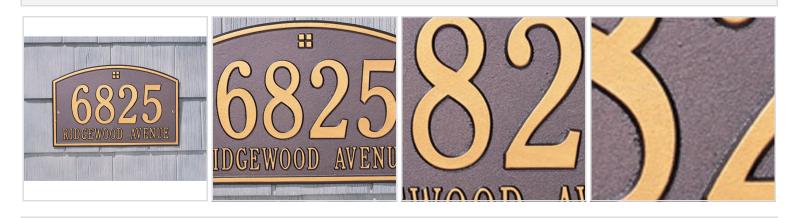

## 15"W x 9 1/2"H Cape Charles Two Line Wall Plaque

- Line 1 holds up to five 4.5" characters
- Line 2 holds up to seventeen 1.25" characters
- Comes with a limited 5 year coating warranty
- Hand-crafted in the USA
- Made from rust-free, aluminum
- "Alumi-Shield" coating for excellent weather withstanding technology
- This product qualifies for our Lowest Price Guarantee
- Order now and get our 30 day Price Protection

Item #: WH1176\_MATRIX\_OLD List Price: \$124.55 **\$90.25** (EACH)

Save \$34.30 (27%)

Usually ships in 6-8 weeks

| 15" 9 ½" | WIDTH | HEIGHT       |  |
|----------|-------|--------------|--|
|          | 15"   | <b>9</b> ½'' |  |

## **MORE IMAGES**



## WE ARE HERE FOR YOU...

## **Our Selection**

Having the right tools at the right time is crucial. So is having the right products at the right price. We are not bound by a single warehouse location and limited style or size availabilities. We work directly with over 70 different manufacturers nationwide. This means we have direct control on availability, customizability, and quality.