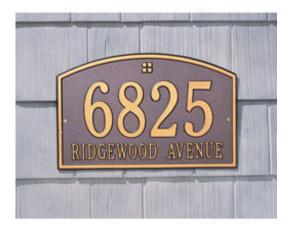

## 15"W x 9 1/2"H Cape Charles Two Line Wall Plaque

- Line 1 holds up to five 4.5" characters
- Line 2 holds up to seventeen 1.25" characters
- Comes with a limited 5 year coating warranty
- Hand-crafted in the USA
- Made from rust-free, aluminum
- "Alumi-Shield" coating for excellent weather withstanding technology
- This product qualifies for our Lowest Price Guarantee
- Order now and get our 30 day Price Protection

Item #: WH1176\_MATRIX\_OLD List Price: \$124.55 **\$90.25** (EACH)

Save \$34.30 (27%)

Usually ships in 6-8 weeks

| 15" 9 ½" | WIDTH | HEIGHT       |  |
|----------|-------|--------------|--|
|          | 15"   | <b>9</b> ½'' |  |