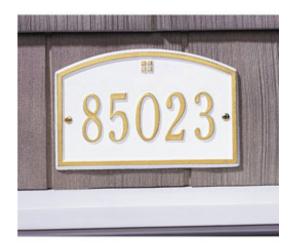

## 7 1/2"W x 4 3/4"H Cape Charles One Line Wall Plaque

- Line 1 holds up to five 2" characters or three 3" characters
- Comes with a limited 5 year coating warranty
- "Alumi-Shield" coating for optimum weather proofing
- Hand-crafted in the USA
- Made from rust-free, aluminum
- This product qualifies for our Lowest Price Guarantee
- Order now and get our 30 day Price Protection

Item #:
WH1179\_MATRIX\_OLD
 List Price: \$51.13
 \$37.05 (EACH)
 Save \$14.08 (27%)

Usually ships in 6-8 weeks

WIDTH HEIGHT
7 1/2"
4 3/4"