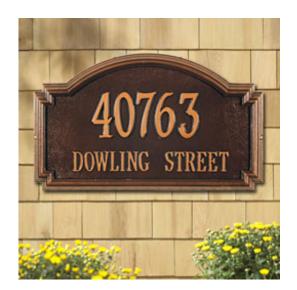

## 20 1/2"W x 12"H x 1 1/4"D Williamsburg Two Line Wall Plaque

- Line 1 holds up to five 4" characters
- Line 2 holds up to seventeen 1.75" characters
- Comes with a limited 5 year coating warranty
- Hand-crafted in the USA
- Made from rust-free, aluminum
- "Alumi-Shield" coating for excellent weather withstanding technology
- This product qualifies for our Lowest Price Guarantee
- Order now and get our 30 day Price Protection

Item #:
WH1295\_MATRIX\_OLD
List Price: \$260.89
\$189.05 (EACH)
Save \$71.84 (27%)

Usually ships in 6-8 weeks

WIDTH HEIGHT
20 1/2"
12"

DEPTH
1 1/4"