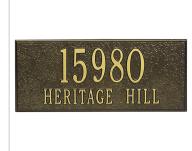

# 15"W x 6 1/2"H Personalized Side Panel

- Line 1 holds up to five 4.5" numbers
- All components are manufactured from recycled, die cast, rust-free aluminum
- Finished with weather-proof, powder coat paint
- Personalized plaques can be updated with new address information
- Hand crafted right in the USA
- Limited one year manufacturer's warranty
- This product qualifies for our Lowest Price Guarantee
- Order now and get our 30 day Price Protection

Item #: WH1425 List Price: \$59.33 \$42.99 (EACH) Save \$16.34 (27%)

Usually ships in 6-8 weeks

**HEIGHT** 15" 6 1/2"