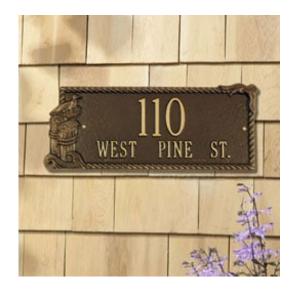

## 16 1/2"W x 7"H Seagull Rectangle Two Line Wall Plaque

- Line 1 holds up to seventeen 1.25" characters
- Line 2 holds up to seventeen 1.25" characters
- Comes with a limited 5 year coating warranty
- Hand-crafted in the USA
- Made from rust-free, aluminum
- "Alumi-Shield" coating for excellent weather withstanding technology
- This product qualifies for our Lowest Price Guarantee
- Order now and get our 30 day Price Protection

Item #:
WH1541\_MATRIX\_OLD
 List Price: \$97.01
 \$70.30 (EACH)
 Save \$26.71 (27%)

Usually ships in 6-8 weeks

WIDTH HEIGHT

16 1/2"

7"