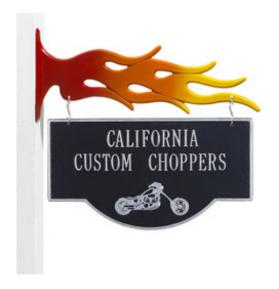

## 15 1/4"W x 9 1/4"H 2-Sided Hanging Garage Chopper Plaque

- Line 1 holds up to seventeen 1.25" characters
- Line 2 holds up to seventeen 1.25" characters
- FLAME BRACKET NOT INCLUDED, SOLD SEPARATELY
- All components are manufactured from recycled, die cast, rust-free aluminum
- Hand crafted right in the USA
- Limited one year manufacturer's warranty
- This product qualifies for our Lowest Price Guarantee
- Order now and get our 30 day Price Protection

## **DESCRIPTION**

This custom-made aluminum sign is highly durable and painted in an all-weather finish for use outdoors or indoors. Personalization makes this a truly unique gift that can be hung in the garage, workshop, rec room, or anywhere else. Made in the USA.