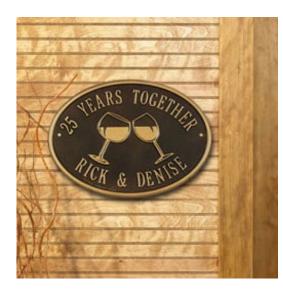

## 14 1/4"W x 10 1/4"H Wine Hawthorne Two Line Wall Plaque

- Line 1 holds up to sixteen 1.25" characters
- Line 2 holds up to sixteen 1.25" characters
- Comes with a limited 5 year coating warranty
- Hand-crafted in the USA
- Made from rust-free, aluminum
- "Alumi-Shield" coating for excellent weather withstanding technology
- This product qualifies for our Lowest Price Guarantee
- Order now and get our 30 day Price Protection

Item #: WH2303\_MATRIX\_OLD List Price: \$77.35 **\$56.05** <sup>(EACH)</sup>

Save \$21.30 (27%)

Usually ships in 6-8 weeks

| 14 1⁄4" 10 1⁄4" | WIDTH | HEIGHT |  |
|-----------------|-------|--------|--|
|                 | 14 ¼" | 10 ¼"  |  |