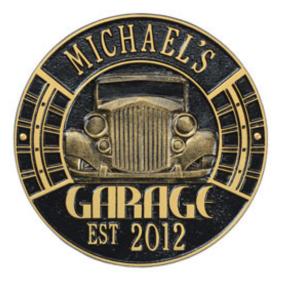

## 11 1/2"W x 11 1/2"H Vintage Car Garage Plaque Two Line

- Line 1 holds up to ten 1.25" characters
- Line 2 holds up to four 1.25" numbersThe word "Garage" comes standard on
- each plaqueAll components are manufactured from
- All components are manufactured from recycled, die cast, rust-free aluminum
- Hand crafted right in the USA
- Limited one year manufacturer's warranty
- This product qualifies for our Lowest Price Guarantee
- Order now and get our 30 day Price Protection

## DESCRIPTION

One of the top man cave ideas. This vintage car plaque is the finishing touch to the classic garage complete with personalized name and established date

Order online at: <u>https://www.architecturaldepot.com/WH2821.html</u> Date Printed: 04/19/2024 - 11:18 am