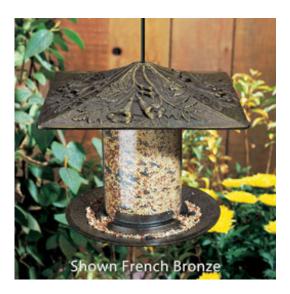

## 9 1/2"L x 9 1/2"W x 9"H 6" Trumpet Vine Tube Feeder, Copper Verdi

- This product qualifies for our Lowest Price Guarantee
- Order now and get our 30 day Price Protection

Save \$15.88 (27%)

Usually ships in 6-8 weeks