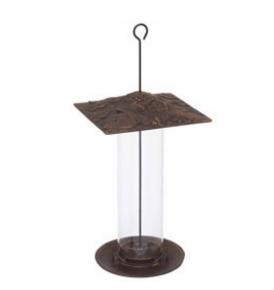

## 9 1/2"L x 9 1/2"W x 14 1/2"H 12" Cardinal Tube Feeder, Oil Rub Bronze

- This product qualifies for our Lowest Price Guarantee
- Order now and get our 30 day Price Protection

Item #: WH30035 List Price: \$70.79 **\$51.30** (EACH) Save \$19.49 (27%)

Usually ships in 6-8 weeks

HEIGHT WIDTH LENGTH

14 ½" 9 ½" 9 ½"