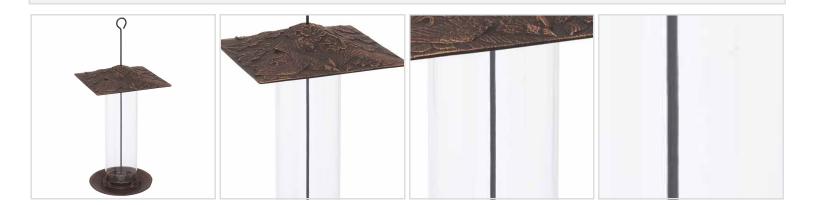

## 9 1/2"L x 9 1/2"W x 14 1/2"H 12" Cardinal Tube Feeder, Oil Rub Bronze

- This product qualifies for our Lowest Price Guarantee
- Order now and get our 30 day Price Protection

Item #: WH30035 List Price: \$70.79 **\$51.30** (EACH) Save \$19.49 (27%)

Usually ships in 6-8 weeks

HEIGHT WIDTH LENGTH

14 ½" 9 ½" 9 ½"

## **MORE IMAGES**



## WE ARE HERE FOR YOU...

## **Our Selection**

Having the right tools at the right time is crucial. So is having the right products at the right price. We are not bound by a single warehouse location and limited style or size availabilities. We work directly with over 70 different manufacturers nationwide. This means we have direct control on availability, customizability, and quality.

Order online at: https://www.architecturaldepot.com/WH30035.html

Date Printed: 04/26/2024 - 6:00 pm