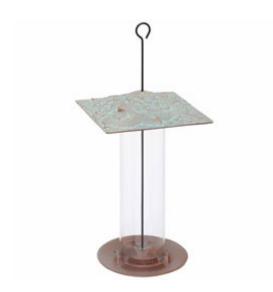

## 9 1/2"L x 9 1/2"W x 14 1/2"H 12" Cardinal Tube Feeder, Copper Verdi

- This product qualifies for our Lowest Price Guarantee
- Order now and get our 30 day Price Protection

Item #: WH30036 List Price: \$70.79 **\$51.30** (EACH) Save \$19.49 (27%)