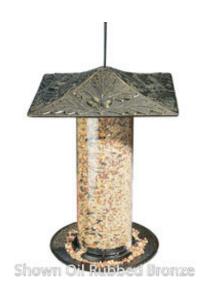

## 9 1/2"L x 9 1/2"W x 14 1/2"H 12" Oakleaf Tube Feeder, Copper Verdi

- This product qualifies for our Lowest Price Guarantee
- Order now and get our 30 day Price Protection

Item #: WH30040 List Price: \$70.79 **\$51.30** (EACH) Save \$19.49 (27%)