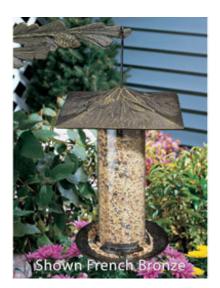

## 9 1/2"L x 9 1/2"W x 14 1/2"H 12" Pinecone Tube Feeder, Oil Rub Bronze

- This product qualifies for our Lowest Price Guarantee
- Order now and get our 30 day Price Protection

Item #: WH30041 List Price: \$70.79 **\$51.30** (EACH) Save \$19.49 (27%)

Usually ships in 6-8 weeks

**HEIGHT** 

**WIDTH** 

**LENGTH** 

14 1/2"

9 1/2"

9 1/2"