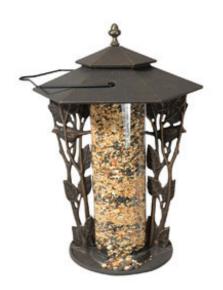

## 12"L x 12"W x 19"H 12" Chickadee Silhouette Feeder, Oil Rub Bronze

- This product qualifies for our Lowest Price Guarantee
- Order now and get our 30 day Price Protection

Item #: WH30045 List Price: \$83.90 **\$60.80** (EACH) Save \$23.10 (27%)