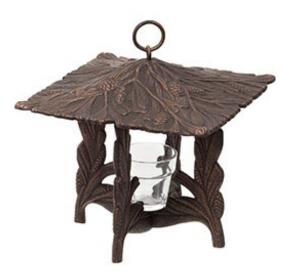

## 9 1/2"L x 9 1/2"W x 9 1/2"H Pinecone Twilight Lantern, French Bronze

- This product qualifies for our Lowest Price Guarantee
- Order now and get our 30 day Price Protection

Item #: WH30340 List Price: \$44.57 **\$32.30** (EACH)