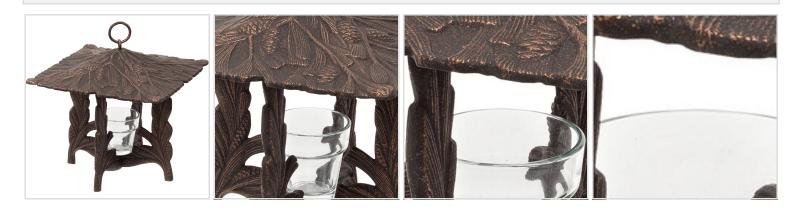

## 9 1/2"L x 9 1/2"W x 9 1/2"H Pinecone Twilight Lantern, French Bronze

- This product qualifies for our Lowest Price Guarantee
- Order now and get our 30 day Price Protection

Item #: WH30340 List Price: \$44.57 **\$32.30** (EACH)

Save \$12.27 (27%)

Usually ships in 6-8 weeks

| WIDT  | ГН | LENGTH | HEIGHT |
|-------|----|--------|--------|
| 9 1/2 | 2" | 9 1⁄2" | 9 1⁄2" |

## **MORE IMAGES**



## WE ARE HERE FOR YOU...

## **Our Selection**

Having the right tools at the right time is crucial. So is having the right products at the right price. We are not bound by a single warehouse location and limited style or size availabilities. We work directly with over 70 different manufacturers nationwide. This means we have direct control on availability, customizability, and quality.