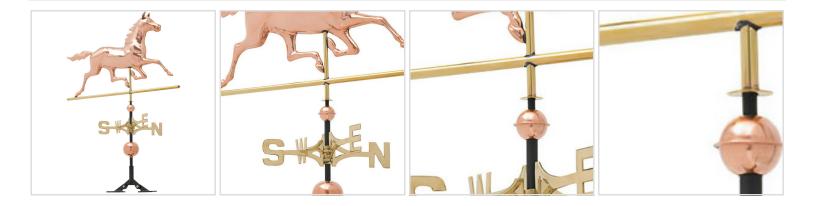

## 34"L x 3"W x 40"H Copper Horse Classic Directions Weathervane, Polished

- This product qualifies for our Lowest Price Guarantee
- Order now and get our 30 day Price Protection

Item #: WH45031 List Price: \$523.09 **\$379.05** (EACH) Save \$144.04 (27%)

Usually ships in 6-8 weeks

HEIGHT

40"

LENGTH

34"

**WIDTH** 

3"