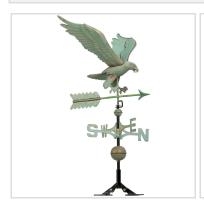

## 15 1/2"L x 27"W x 58"H Copper Eagle Classic Directions Weathervane, Verdigris

- This product qualifies for our Lowest Price Guarantee
- Order now and get our 30 day Price Protection

Item #: WH45038 List Price: \$562.42 **\$407.55** (EACH) Save \$154.87 (27%)

## **MORE IMAGES**

58"