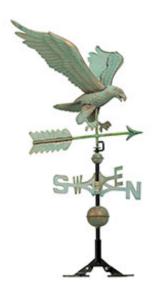

## 15 1/2"L x 27"W x 58"H Copper Eagle Classic Directions Weathervane, Verdigris

- This product qualifies for our Lowest Price Guarantee
- Order now and get our 30 day Price Protection

Item #: WH45038 List Price: \$562.42 **\$407.55** (EACH) Save \$154.87 (27%)

Usually ships in 6-8 weeks

HEIGHT

27"

**WIDTH** 

LENGTH

15 1/2"