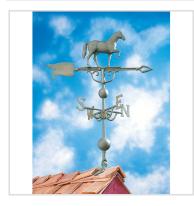

## 14"L x 11 1/4"H 46" Horse Traditional Directions Weathervane, Verdigris

- This product qualifies for our Lowest Price Guarantee
- Order now and get our 30 day Price Protection

Item #: WH45114 List Price: \$287.11 **\$208.05** (EACH) Save \$79.06 (27%)

Usually ships in 6-8 weeks

**LENGTH** 

**HEIGHT** 

14"

11 1/4"