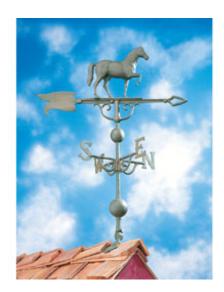

## 14"L x 11 1/4"H 46" Horse Traditional Directions Weathervane, Verdigris

- This product qualifies for our Lowest Price Guarantee
- Order now and get our 30 day Price Protection

Item #: WH45114 List Price: \$287.11 **\$208.05** (EACH) Save \$79.06 (27%)

Usually ships in 6-8 weeks

**LENGTH** 

**HEIGHT** 

14"

11 1/4"