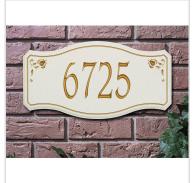

## 16 3/4"W x 8 3/4"H New Amsterdam One Line Wall Plaque w/ Emblem

- Line 1 holds up to five 4" characters
- Comes with a limited 5 year coating warranty
- "Alumi-Shield" coating for optimum weather proofing
- Hand-crafted in the USA
- Made from rust-free, aluminum
- This product qualifies for our Lowest Price Guarantee
- Order now and get our 30 day Price Protection

Item #:
WH5604\_MATRIX\_OLD
List Price: \$124.55
\$90.25 (EACH)
Save \$34.30 (27%)

Usually ships in 6-8 weeks

**WIDTH** 

**HEIGHT** 

16 3/4"

8 3/4"