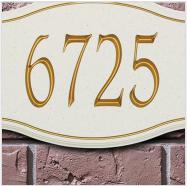

## 16 3/4"W x 8 3/4"H New Amsterdam One Line Wall Plaque w/ Emblem

- Line 1 holds up to five 4" characters
- Comes with a limited 5 year coating warranty
- "Alumi-Shield" coating for optimum weather proofing
- Hand-crafted in the USA
- Made from rust-free, aluminum
- This product qualifies for our Lowest Price Guarantee
- Order now and get our 30 day Price Protection

Item #:
WH5604\_MATRIX\_OLD
List Price: \$124.55
\$90.25 (EACH)
Save \$34.30 (27%)

Usually ships in 6-8 weeks

**WIDTH** 

**HEIGHT** 

16 3/4"

8 3/4"