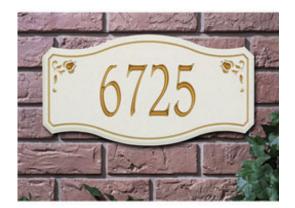

## 16 3/4"W x 8 3/4"H New Amsterdam One Line Wall Plaque w/ Emblem

- Line 1 holds up to five 4" characters
- Comes with a limited 5 year coating warranty
- "Alumi-Shield" coating for optimum weather proofing
- Hand-crafted in the USA
- Made from rust-free, aluminum
- This product qualifies for our Lowest Price Guarantee
- Order now and get our 30 day Price Protection

Item #:
WH5604\_MATRIX\_OLD
List Price: \$124.55
\$90.25 (EACH)
Save \$34.30 (27%)

Usually ships in 6-8 weeks

**WIDTH** 

**HEIGHT** 

16 3/4"

8 3/4"