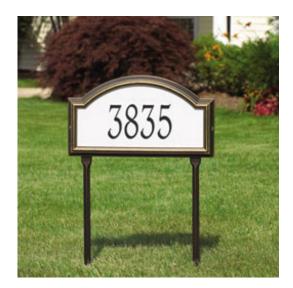

## 22 1/2"W x 12"H x 1 1/4"D Providence Arch Reflective Lawn Plague One Line

- Line 1 holds up to five 5" characters
- Comes with a limited 5 year coating warranty
- "Alumi-Shield" coating for optimum weather proofing
- This product qualifies for our Lowest Price Guarantee
- Order now and get our 30 day Price Protection

Item #:
WH5673\_MATRIX\_OLD
 List Price: \$294.98
 \$213.75 (EACH)
 Save \$81.23 (27%)

Usually ships in 6-8 weeks

12" DEPTH