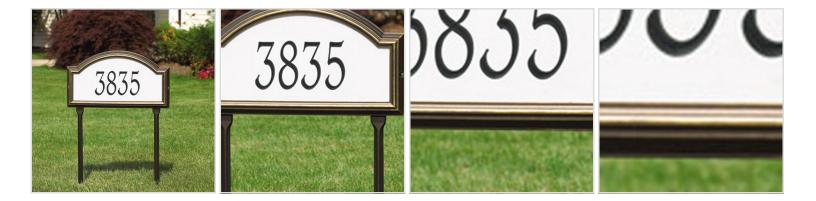

## 22 1/2"W x 12"H x 1 1/4"D Providence Arch Reflective Lawn Plague One Line

- Line 1 holds up to five 5" characters
- Comes with a limited 5 year coating warranty
- "Alumi-Shield" coating for optimum weather proofing
- This product qualifies for our Lowest Price Guarantee
- Order now and get our 30 day Price Protection

Item #:
WH5673\_MATRIX\_OLD
 List Price: \$294.98
 \$213.75 (EACH)
 Save \$81.23 (27%)

Usually ships in 6-8 weeks

12" DEPTH

## **MORE IMAGES**



## WE ARE HERE FOR YOU...

## **Our Selection**

Having the right tools at the right time is crucial. So is having the right products at the right price. We are not bound by a single warehouse location and limited style or size availabilities. We work directly with over 70 different manufacturers nationwide. This means we have direct control on availability, customizability, and quality.

 $Order\ online\ at: \underline{https://www.architecturaldepot.com/WH5673.html}$ 

Date Printed: 04/19/2024 - 10:16 am