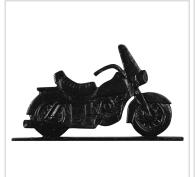

## 12"L x 7"H 30" Motorcycle Traditional Directions Weathervane, Garden Black

- This product qualifies for our Lowest Price Guarantee
- Order now and get our 30 day Price Protection

Item #: WH65361 List Price: \$90.46 **\$65.55** (EACH) Save \$24.91 (27%)

Usually ships in 6-8 weeks

**LENGTH** 

HEIGHT

12"

7''

## **MORE IMAGES**









## WE ARE HERE FOR YOU...

## **Our Selection**

Having the right tools at the right time is crucial. So is having the right products at the right price. We are not bound by a single warehouse location and limited style or size availabilities. We work directly with over 70 different manufacturers nationwide. This means we have direct control on availability, customizability, and quality.

Order online at: https://www.architecturaldepot.com/WH65361.html

Date Printed: 04/18/2024 - 4:14 pm