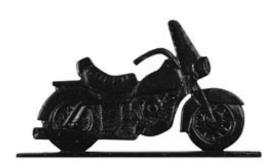

## 12"L x 7"H 30" Motorcycle Traditional Directions Weathervane, Garden Black

- This product qualifies for our Lowest Price Guarantee
- Order now and get our 30 day Price Protection

Item #: WH65361 List Price: \$90.46 **\$65.55** (EACH) Save \$24.91 (27%)