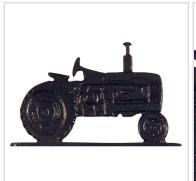

## **6"L x 8"H 30" Tractor Traditional Directions Weathervane, Garden Black**

- This product qualifies for our Lowest Price Guarantee
- Order now and get our 30 day Price Protection

Item #: WH65374 List Price: \$90.46 **\$65.55** (EACH) Save \$24.91 (27%)