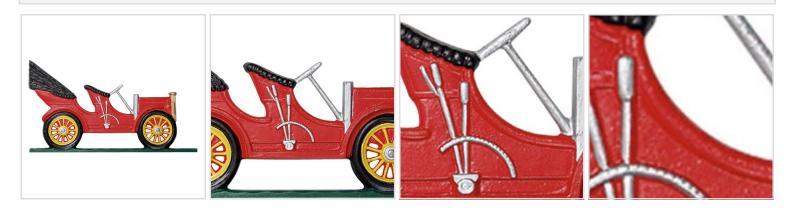

## 11"L x 6"H 30" Antique Auto Traditional Directions Weathervane, Garden Color

- This product qualifies for our Lowest Price Guarantee
- Order now and get our 30 day Price Protection

Item #: WH65402 List Price: \$116.68 **\$84.55** (EACH)