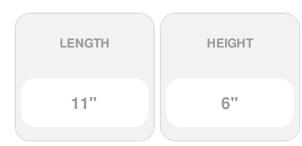

## 11"L x 6"H 30" Antique Auto Traditional Directions Weathervane, Garden Color

- This product qualifies for our Lowest Price Guarantee
- Order now and get our 30 day Price Protection

Item #: WH65402 List Price: \$116.68 **\$84.55** (EACH)