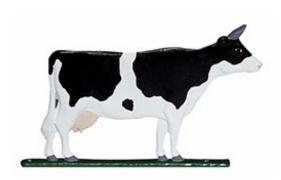

## 11"L x 7"H 30" Cow Traditional Directions Weathervane, Garden Color

- This product qualifies for our Lowest Price Guarantee
- Order now and get our 30 day Price Protection

Item #: WH65410 List Price: \$116.68 **\$84.55** (EACH) Save \$32.13 (27%)