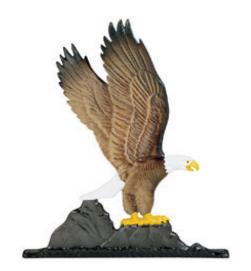

## 9 3/4"L x 11 1/4"H 30" Eagle Traditional Directions Weathervane, Garden Color

- This product qualifies for our Lowest Price Guarantee
- Order now and get our 30 day Price Protection

Item #: WH65415 List Price: \$116.68 **\$84.55** (EACH) Save \$32.13 (27%)

Usually ships in 6-8 weeks

HEIGHT

**LENGTH** 

11 1/4"

9 3/4"