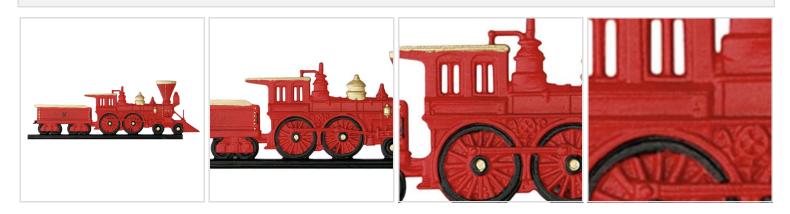

## 15"L x 4 3/8"H 30" Locomotive Traditional Directions Weathervane, Garden Color

- This product qualifies for our Lowest Price Guarantee
- Order now and get our 30 day Price Protection

Item #: WH65428 List Price: \$116.68 **\$84.55** (EACH)