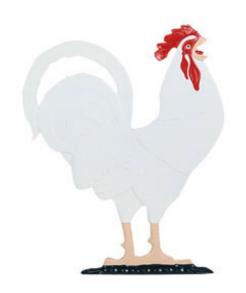

## 9"L x 9"H 30" Rooster Traditional Directions Weathervane, Garden Color

- This product qualifies for our Lowest Price Guarantee
- Order now and get our 30 day Price Protection

Item #: WH65439 List Price: \$116.68 **\$84.55** (EACH)