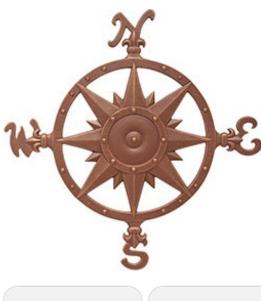

## 8"L x 10"H 30" Sailboat Traditional Directions Weathervane, Garden Color

- This product qualifies for our Lowest Price Guarantee
- Order now and get our 30 day Price Protection

Item #: WH65440 List Price: \$116.68 **\$84.55** (EACH)