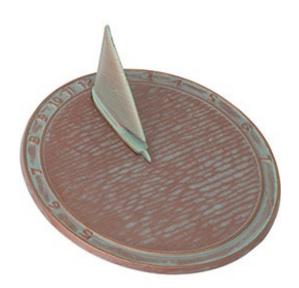

## 12 1/4"L x 9"H 30" Schooner Traditional Directions Weathervane, Garden Color

- This product qualifies for our Lowest Price Guarantee
- Order now and get our 30 day Price Protection

Item #: WH65441 List Price: \$116.68 **\$84.55** (EACH) Save \$32.13 (27%)

Usually ships in 6-8 weeks

LENGTH

**HEIGHT** 

12 1/4"

9"