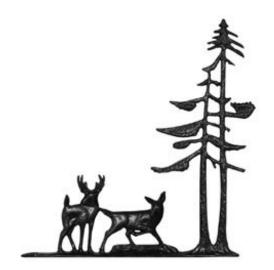

## 14"L x 9"H 30" Deer & Pines Traditional Directions Weathervane, Rooftop Black

- This product qualifies for our Lowest Price Guarantee
- Order now and get our 30 day Price Protection

Item #: WH65507 List Price: \$90.46 **\$65.55** (EACH) Save \$24.91 (27%)