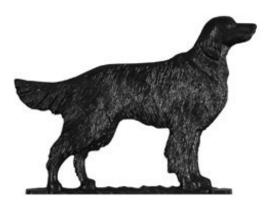

## 11 1/2"L x 8 1/2"H 30" Golden Retriever Traditional Directions Weathervane, Rooftop Black

- This product qualifies for our Lowest Price Guarantee
- Order now and get our 30 day Price Protection

Item #: WH65513 List Price: \$90.46 **\$65.55** (EACH)