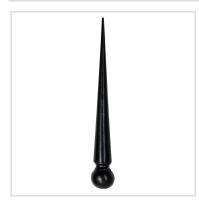

## 15 1/2"H 30" Spear Traditional Directions Weathervane, Rooftop Black

- This product qualifies for our Lowest Price Guarantee
- Order now and get our 30 day Price Protection

Item #: WH65529 List Price: \$116.68 **\$84.55** (EACH) Save \$32.13 (27%)