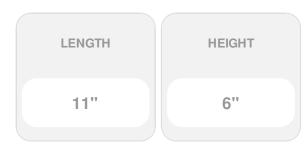

## 11"L x 6"H 30" Antique Auto Traditional Directions Weathervane, Rooftop Color

- This product qualifies for our Lowest Price Guarantee
- Order now and get our 30 day Price Protection

Item #: WH65551 List Price: \$116.68 **\$84.55** (EACH)