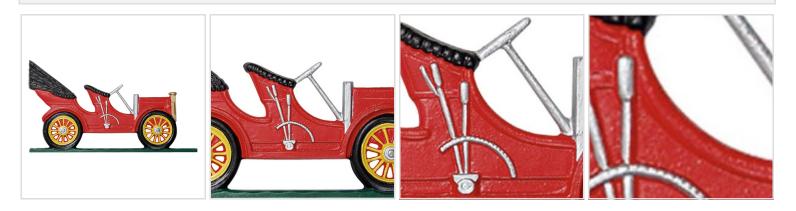

## 11"L x 6"H 30" Antique Auto Traditional Directions Weathervane, Rooftop Color

- This product qualifies for our Lowest Price Guarantee
- Order now and get our 30 day Price Protection

Item #: WH65551 List Price: \$116.68 **\$84.55** (EACH)