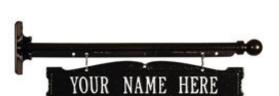

## 3 1/2"W x 14 1/2"H One Line Ladder Rest Sign

- Line 1 holds up to sixteen 1.25" characters
- Ladder Rest Bar sold separately. Does not hold ornaments
- This product qualifies for our Lowest Price Guarantee
- Order now and get our 30 day Price Protection

Item #:
WH8013\_MATRIX\_OLD
 List Price: \$70.79
 \$51.30 (EACH)
 Save \$19.49 (27%)

Usually ships in 6-8 weeks

HEIGHT WIDTH

14 1/2"

3 1/2"