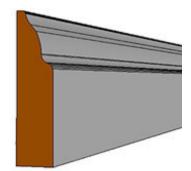

## Primed Poplar Wainscot Shoe, 8ft

- This product qualifies for our Lowest Price Guarantee
- Order now and get our 30 day Price Protection

Item #: WS-8-P List Price: \$8.21 **\$5.95** (EACH) Save \$2.26 (27%)

## DESCRIPTION

Primed, Finger Joint, Poplar Shoe Mould, or Step mold for our wainscoting kits 3/8" x 1 1/2" x 8 ft long with a factory primed finish. (substitute for quarter round) Made from poplar to effectively prevent water more sufficiently than MDF.