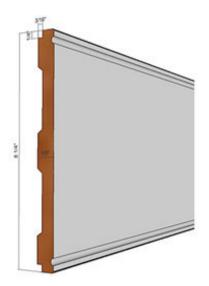

## Wainscot Lower X-Rail, 8ft, in MDF

- This product qualifies for our Lowest Price Guarantee
- Order now and get our 30 day Price Protection

Item #: X-LR-8-MDF List Price: \$62.10 **\$45.00** (EACH) Save \$17.10 (27%)

## **DESCRIPTION**

8 ft Lower Rail for Elite Paneled Wainscot systems in primed in paint-grade MDF. May be ripped in half to make 2 - 4" x 8 ft trim for windows, stairs casings and doors.

Order online at: <a href="https://www.architecturaldepot.com/X-LR-8-MDF.html">https://www.architecturaldepot.com/X-LR-8-MDF.html</a>