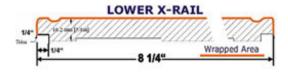

## **DESCRIPTION**

Hard Maple veneered Lower Rail for Elite Raised or Flat Paneled Wainscot system. 8 feet long, 5/8" thick and 8 1/4" wide. This trim may be ripped in half to make 2 -- 4" x 8 ft upper rail or trim for windows and doors.