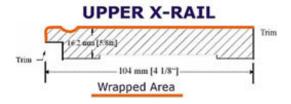

## **DESCRIPTION**

Hard Maple veneered Upper X-Rail Trim for our Elite Wainscot systems. Made with a MDF substrate 8 feet long X 5/8" thick and 4 1/16 wide. The dado is 1/4 " x 1/4" to fit either of our Raised, Beaded or Flat Panels.